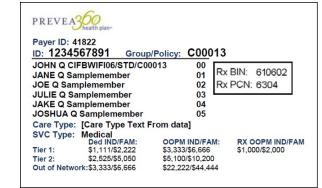

Sample of new 2024 member ID card for IFB plans\*\*

Members - Prevea360.com/member-login

Medical Claims: Prevea360

PO Box 211404, Eagan, MN 55121

Member Services: 1 (877) 357-3173 (TTY: 711)

Pharmacists call: 1 (866) 333-2757

Providers: 1 (800) 458-5512 or prevea360.com/providers

Prevea Care After Hours: 1 (888) 277-3832

First Health.

Prevea360 Health Plan products are underwritten by Dean Health Plan.

Front Back

<sup>\*</sup> Submit prior authorization requests via the provider portal for most services. Refer to the applicable provider manual for information about authorization for certain services that must be submitted to our contracted vendors, regardless of date of service.