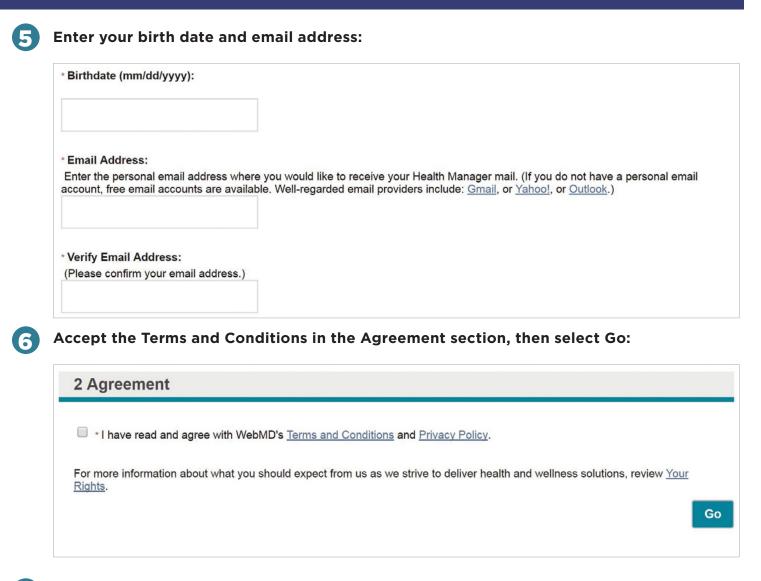

### How to log into Living Healthy

Visit **prevea360.com/login** and click on the Prevea360 Medicare Advantage Living Healthy Log in.

Below the login fields, click **"Create Account"** if this is your first time logging into the Living Healthy portal.

## How to log into Living Healthy (cont.)

You can select topics of interest or opt in to receive e-newsletters from WebMD. You can change your settings at any time in the Living Healthy portal.

If you have questions or issues creating an account, please contact WebMD Customer Service at 1-855-326-5096.