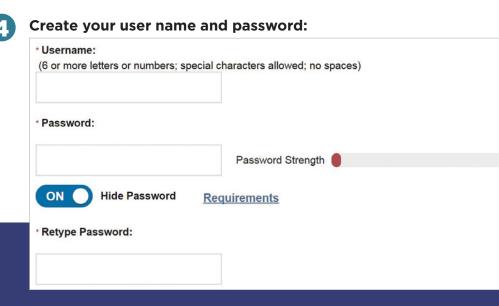

### How to log into Living Healthy

Visit **prevea360.com/login** and click on the Prevea360 Medicare Advantage Living Healthy Log in.

Below the login fields, click **"Create Account"** if this is your first time logging into the Living Healthy portal.

Enter your "Registration ID" in the Authentication and Security Information section:

Your "Registration ID" is your member number found on your member ID card, plus your gender and the last 4 digits of your Social Security Number. Please use your complete member ID including any leading zeros and use M or F for gender. Do not include spaces. You only need to enter this information once.

## How to log into Living Healthy (cont.)

You can select topics of interest or opt in to receive e-newsletters from WebMD. You can change your settings at any time in the Living Healthy portal.

If you have questions or issues creating an account, please contact WebMD Customer Service at 1-855-326-5096.