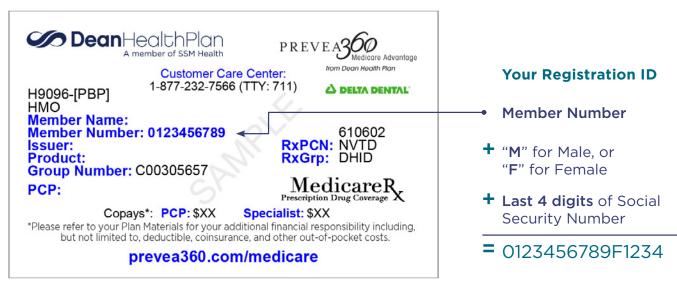

Enter your "Registration ID" in the Authentication and Security Information section:

Your "Registration ID" is your member number found on your member ID card, plus your gender and the last 4 digits of your Social Security Number. Please use your complete member ID including any leading zeros and use M or F for gender. Do not include spaces. You only need to enter this information once.