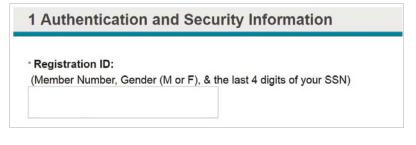

Enter your "Registration ID" in the Authentication and Security Information section:

Your "Registration ID" is your member number found on your member ID card, plus your gender and the last 4 digits of your Social Security Number. Please use your complete member ID including any leading zeros and use M or F for gender. Do not include spaces. You only need to enter this information once.