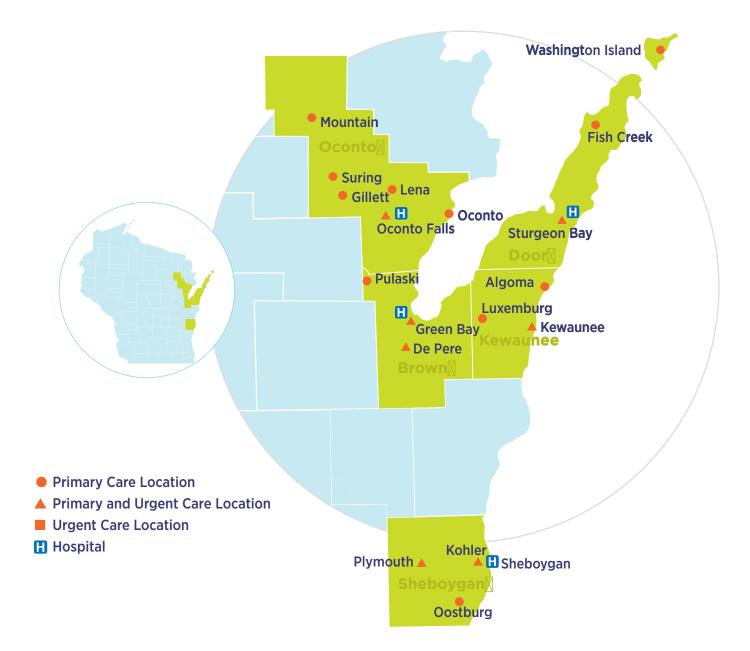

# Prevea360 Medicare Advantage Service Area

The service area for Prevea360 Medicare Advantage is Brown, Door, Kewaunee, Oconto and Sheboygan counties. You must live in one of these counties to join a Prevea360 Medicare Advantage plan.

#### What is the Service Area?

Our service area includes the following counties in Wisconsin: **Brown, Door, Kewaunee, Oconto, and Sheboygan** 