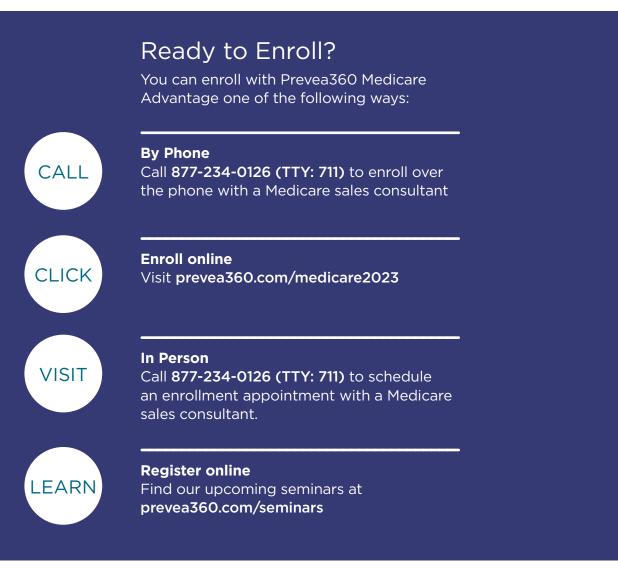

#### Prevea360 Medicare Advantage Phone Numbers and Website

- If you are a member of this plan, call toll-free 1-877-232-7566 (TTY: 711).
- If you are not a member of this plan, call toll-free 1-877-234-0126 (TTY: 711).
- Our website: prevea360.com/medicare